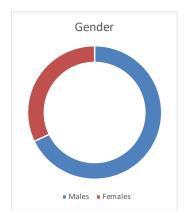

Salas, Faculty Director Carlos Mattei-Ramos, Director of the FabLab Andrea Aguilar, Rutgers CLC Maria Cruz, Parent Engagement Danielle Lopez, Parent Institute Lissel Vasilakis, Lower Elementary Spanish Teacher Beth Goodman, Lower Elementary Technology Teacher Kristen Perrine, Upper Elementary Science Teacher Nina Speart, Upper Elementary Art Teacher Brooke Bivona, STEM MS / STEAM HS History Teacher Steve Brownstein, STEAM HS Engineering Teacher Christopher McCrum, STEAM HS Computer Science Teacher Jonathan Delgado, STEAM HS Industrial Arts Teacher Dan Klehamer, STEAM HS Physics Teacher Stephanie Depew, STEAM HS English Teacher Eduardo Cruz, Fellow Karina Velez, Fellow Virginia Mateo, Fellow Azaris Melendez, Fellow,







## **Total number of attendees: 215**