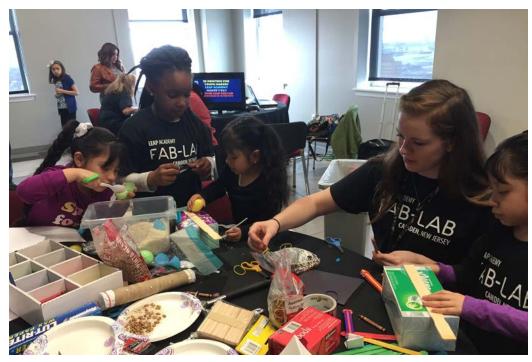

arlos Mattei-Ramos, Director of the FabLab Andrea Aguilar, Rutgers CLC Maria Cruz, Parent Engagement Danielle Lopez, Parent Institute Lissel Vasilakis, Lower Elementary Spanish Teacher Beth Goodman, Lower Elementary Technology Teacher Kristen Perrine, Upper Elementary Science Teacher Nina Speart, Upper Elementary Art Teacher Brooke Bivona, STEM MS / STEAM HS History Teacher Steve Brownstein, STEAM HS Engineering Teacher Christopher McCrum, STEAM HS Computer Science Teacher Jonathan Delgado, STEAM HS Industrial Arts Teacher Dan Klehamer, STEAM HS Physics Teacher Stephanie Depew, STEAM HS English Teacher Eduardo Cruz, Fellow Karina Velez, Fellow Virginia Mateo, Fellow Azaris Melendez, Fellow,







## **Total number of attendees: 215**