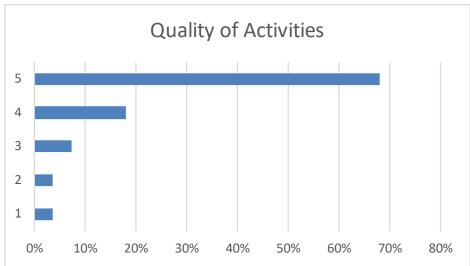

low

Dr. David Salas, Faculty Director Carlos Mattei-Ramos, Director of the FabLab Andrea Aguilar, Rutgers CLC Maria Cruz, Parent Engagement Danielle Lopez, Parent Institute Lissel Vasilakis, Lower Elementary Spanish Teacher Beth Goodman, Lower Elementary Technology Teacher Kristen Perrine, Upper Elementary Science Teacher Nina Speart, Upper Elementary Art Teacher Brooke Bivona, STEM MS / STEAM HS History Teacher Steve Brownstein, STEAM HS Engineering Teacher Christopher McCrum, STEAM HS Computer Science Teacher Jonathan Delgado, STEAM HS Industrial Arts Teacher Dan Klehamer, STEAM HS Physics Teacher Stephanie Depew, STEAM HS English Teacher Eduardo Cruz, Fellow Karina Velez, Fellow Virginia Mateo, Fellow Azaris Melendez, Fellow,







## **Total number of attendees: 215**