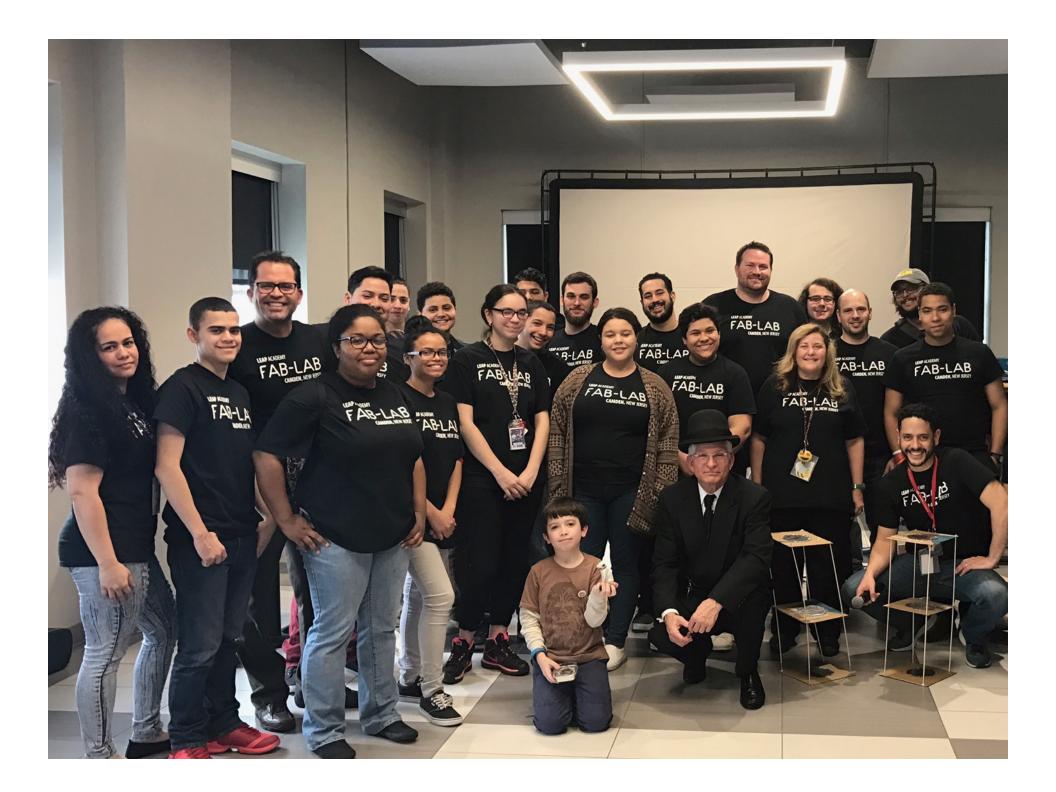

## **Makers Day Team:**

Tiana McMillan, Fellow Thomas Whitzer, Fellow

Dr. David Salas, Faculty Director Carlos Mattei-Ramos, Director of the FabLab Andrea Aguilar, Rutgers CLC Maria Cruz, Parent Engagement Danielle Lopez, Parent Institute Lissel Vasilakis, Lower Elementary Spanish Teacher Beth Goodman, Lower Elementary Technology Teacher Kristen Perrine, Upper Elementary Science Teacher Nina Speart, Upper Elementary Art Teacher Brooke Bivona, STEM MS / STEAM HS History Teacher Steve Brownstein, STEAM HS Engineering Teacher Christopher McCrum, STEAM HS Computer Science Teacher Jonathan Delgado, STEAM HS Industrial Arts Teacher Dan Klehamer, STEAM HS Physics Teacher Stephanie Depew, STEAM HS English Teacher Eduardo Cruz, Fellow Karina Velez, Fellow Virginia Mateo, Fellow Azaris Melendez, Fellow,

## **Total number of attendees: 215**