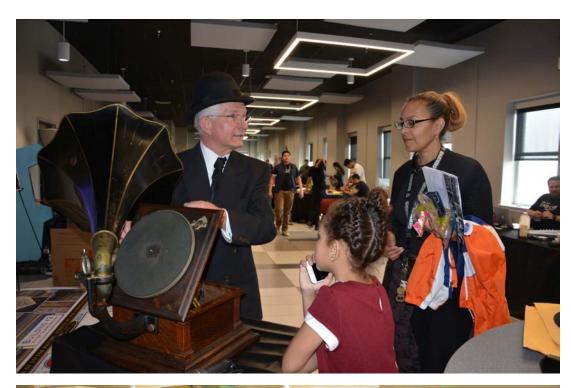

, Faculty Director Carlos Mattei-Ramos, Director of the FabLab Andrea Aguilar, Rutgers CLC Maria Cruz, Parent Engagement Danielle Lopez, Parent Institute Lissel Vasilakis, Lower Elementary Spanish Teacher Beth Goodman, Lower Elementary Technology Teacher Kristen Perrine, Upper Elementary Science Teacher Nina Speart, Upper Elementary Art Teacher Brooke Bivona, STEM MS / STEAM HS History Teacher Steve Brownstein, STEAM HS Engineering Teacher Christopher McCrum, STEAM HS Computer Science Teacher Jonathan Delgado, STEAM HS Industrial Arts Teacher Dan Klehamer, STEAM HS Physics Teacher Stephanie Depew, STEAM HS English Teacher Eduardo Cruz, Fellow Karina Velez, Fellow Virginia Mateo, Fellow Azaris Melendez, Fellow,







## **Total number of attendees: 215**