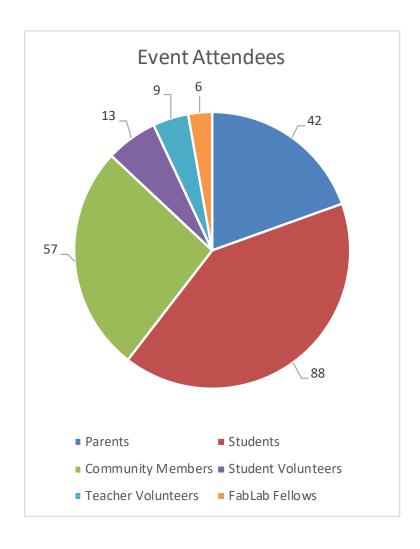

s Whitzer, Fellow

Dr. David Salas, Faculty Director Carlos Mattei-Ramos, Director of the FabLab Andrea Aguilar, Rutgers CLC Maria Cruz, Parent Engagement Danielle Lopez, Parent Institute Lissel Vasilakis, Lower Elementary Spanish Teacher Beth Goodman, Lower Elementary Technology Teacher Kristen Perrine, Upper Elementary Science Teacher Nina Speart, Upper Elementary Art Teacher Brooke Bivona, STEM MS / STEAM HS History Teacher Steve Brownstein, STEAM HS Engineering Teacher Christopher McCrum, STEAM HS Computer Science Teacher Jonathan Delgado, STEAM HS Industrial Arts Teacher Dan Klehamer, STEAM HS Physics Teacher Stephanie Depew, STEAM HS English Teacher Eduardo Cruz, Fellow Karina Velez, Fellow Virginia Mateo, Fellow Azaris Melendez, Fellow,







## **Total number of attendees: 215**