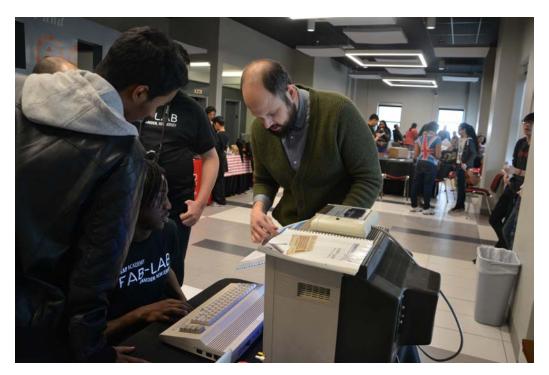

## **Makers Day Team:**

Tiana McMillan, Fellow Thomas Whitzer, Fellow

Dr. David Salas, Faculty Director Carlos Mattei-Ramos, Director of the FabLab Andrea Aguilar, Rutgers CLC Maria Cruz, Parent Engagement Danielle Lopez, Parent Institute Lissel Vasilakis, Lower Elementary Spanish Teacher Beth Goodman, Lower Elementary Technology Teacher Kristen Perrine, Upper Elementary Science Teacher Nina Speart, Upper Elementary Art Teacher Brooke Bivona, STEM MS / STEAM HS History Teacher Steve Brownstein, STEAM HS Engineering Teacher Christopher McCrum, STEAM HS Computer Science Teacher Jonathan Delgado, STEAM HS Industrial Arts Teacher Dan Klehamer, STEAM HS Physics Teacher Stephanie Depew, STEAM HS English Teacher Eduardo Cruz, Fellow Karina Velez, Fellow Virginia Mateo, Fellow Azaris Melendez, Fellow,

## **Total number of attendees: 215**