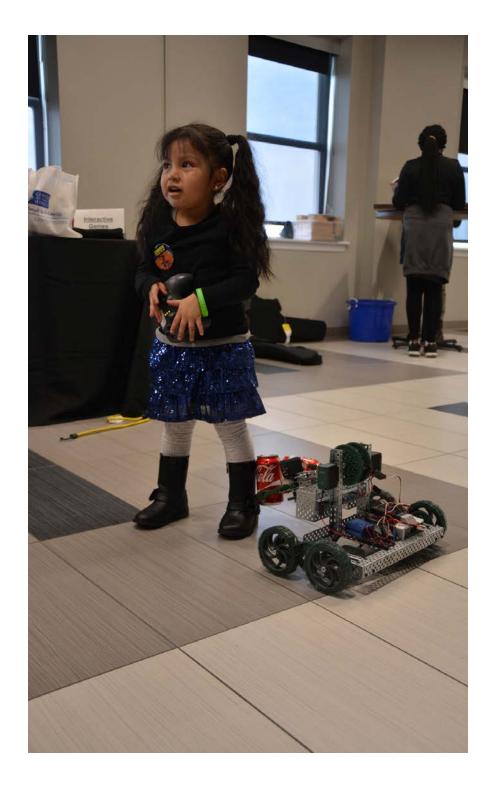

## **LEAP Academy University Charter School 2017 New Jersey Makers Day Report**









## **LEAP Academy Leadership:**

Dr. Gloria Bonilla-Santiago, Founder and Board Chair

Mr. Manuel Delgado, Lead Person

Mr. Ken Verrill, Chief Financial Officer

Ms. Yvette Hernandez, Chief Academic Officer

Ms. Jessica Pierre-Louis, Chief of Data

Mr. Khary Golden, Chief of Innovation

Mr. Jorge Calixto, Principal 9th - 12th

Ms. Barbara Dunlap, Principal 4th - 8th

MS. Jovita Veguilla, Principal k - 3rd

## **Makers Day Team:**

Tiana McMillan, Fellow Thomas Whitzer, Fellow

Dr. David Salas, Faculty Director Carlos Mattei-Ramos, Director of the FabLab Andrea Aguilar, Rutgers CLC Maria Cruz, Parent Engagement Danielle Lopez, Parent Institute Lissel Vasilakis, Lower Elementary Spanish Teacher Beth Goodman, Lower Elementary Technology Teacher Kristen Perrine, Upper Elementary Science Teac