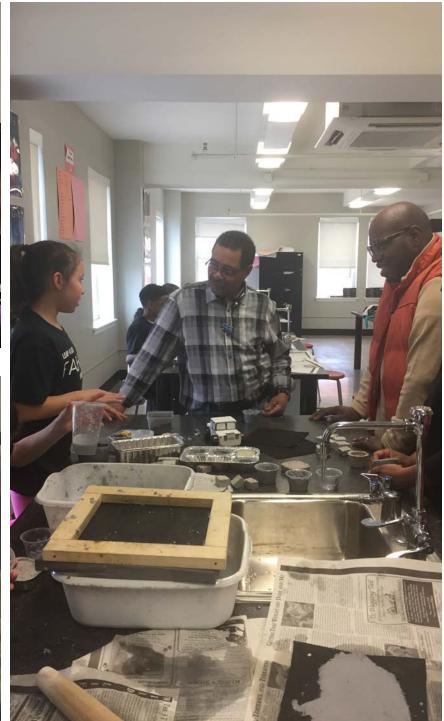

s Mattei-Ramos, Director of the FabLab Andrea Aguilar, Rutgers CLC Maria Cruz, Parent Engagement Danielle Lopez, Parent Institute Lissel Vasilakis, Lower Elementary Spanish Teacher Beth Goodman, Lower Elementary Technology Teacher Kristen Perrine, Upper Elementary Science Teacher Nina Speart, Upper Elementary Art Teacher Brooke Bivona, STEM MS / STEAM HS History Teacher Steve Brownstein, STEAM HS Engineering Teacher Christopher McCrum, STEAM HS Computer Science Teacher Jonathan Delgado, STEAM HS Industrial Arts Teacher Dan Klehamer, STEAM HS Physics Teacher Stephanie Depew, STEAM HS English Teacher Eduardo Cruz, Fellow Karina Velez, Fellow Virginia Mateo, Fellow Azaris Melendez, Fellow,







## **Total number of attendees: 215**