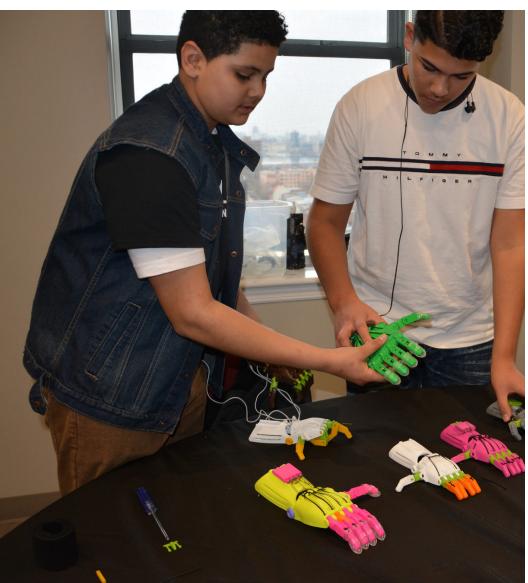

as, Faculty Director Carlos Mattei-Ramos, Director of the FabLab Andrea Aguilar, Rutgers CLC Maria Cruz, Parent Engagement Danielle Lopez, Parent Institute Lissel Vasilakis, Lower Elementary Spanish Teacher Beth Goodman, Lower Elementary Technology Teacher Kristen Perrine, Upper Elementary Science Teacher Nina Speart, Upper Elementary Art Teacher Brooke Bivona, STEM MS / STEAM HS History Teacher Steve Brownstein, STEAM HS Engineering Teacher Christopher McCrum, STEAM HS Computer Science Teacher Jonathan Delgado, STEAM HS Industrial Arts Teacher Dan Klehamer, STEAM HS Physics Teacher Stephanie Depew, STEAM HS English Teacher Eduardo Cruz, Fellow Karina Velez, Fellow Virginia Mateo, Fellow Azaris Melendez, Fellow,







## **Total number of attendees: 215**