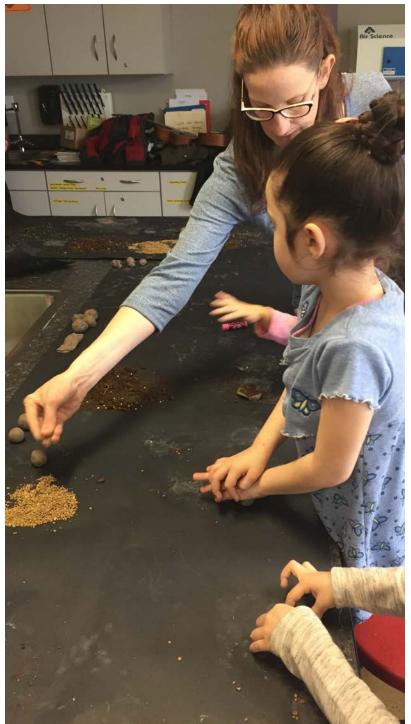

culty Director Carlos Mattei-Ramos, Director of the FabLab Andrea Aguilar, Rutgers CLC Maria Cruz, Parent Engagement Danielle Lopez, Parent Institute Lissel Vasilakis, Lower Elementary Spanish Teacher Beth Goodman, Lower Elementary Technology Teacher Kristen Perrine, Upper Elementary Science Teacher Nina Speart, Upper Elementary Art Teacher Brooke Bivona, STEM MS / STEAM HS History Teacher Steve Brownstein, STEAM HS Engineering Teacher Christopher McCrum, STEAM HS Computer Science Teacher Jonathan Delgado, STEAM HS Industrial Arts Teacher Dan Klehamer, STEAM HS Physics Teacher Stephanie Depew, STEAM HS English Teacher Eduardo Cruz, Fellow Karina Velez, Fellow Virginia Mateo, Fellow Azaris Melendez, Fellow,







## **Total number of attendees: 215**