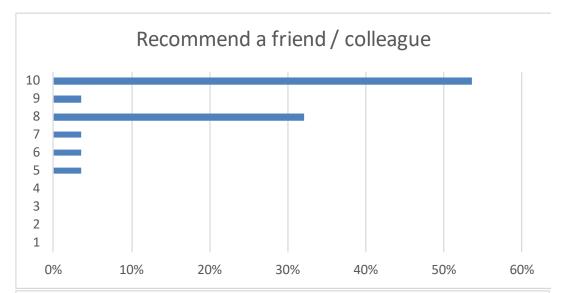

Whitzer, Fellow

Dr. David Salas, Faculty Director Carlos Mattei-Ramos, Director of the FabLab Andrea Aguilar, Rutgers CLC Maria Cruz, Parent Engagement Danielle Lopez, Parent Institute Lissel Vasilakis, Lower Elementary Spanish Teacher Beth Goodman, Lower Elementary Technology Teacher Kristen Perrine, Upper Elementary Science Teacher Nina Speart, Upper Elementary Art Teacher Brooke Bivona, STEM MS / STEAM HS History Teacher Steve Brownstein, STEAM HS Engineering Teacher Christopher McCrum, STEAM HS Computer Science Teacher Jonathan Delgado, STEAM HS Industrial Arts Teacher Dan Klehamer, STEAM HS Physics Teacher Stephanie Depew, STEAM HS English Teacher Eduardo Cruz, Fellow Karina Velez, Fellow Virginia Mateo, Fellow Azaris Melendez, Fellow,







## **Total number of attendees: 215**