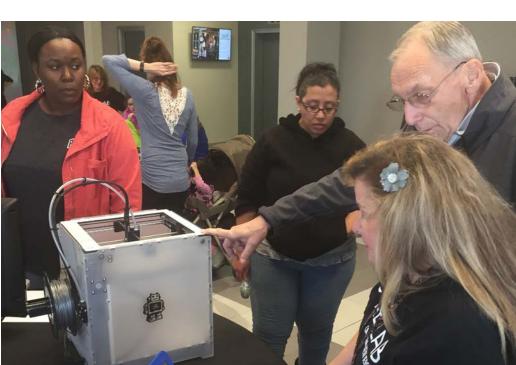

los Mattei-Ramos, Director of the FabLab Andrea Aguilar, Rutgers CLC Maria Cruz, Parent Engagement Danielle Lopez, Parent Institute Lissel Vasilakis, Lower Elementary Spanish Teacher Beth Goodman, Lower Elementary Technology Teacher Kristen Perrine, Upper Elementary Science Teacher Nina Speart, Upper Elementary Art Teacher Brooke Bivona, STEM MS / STEAM HS History Teacher Steve Brownstein, STEAM HS Engineering Teacher Christopher McCrum, STEAM HS Computer Science Teacher Jonathan Delgado, STEAM HS Industrial Arts Teacher Dan Klehamer, STEAM HS Physics Teacher Stephanie Depew, STEAM HS English Teacher Eduardo Cruz, Fellow Karina Velez, Fellow Virginia Mateo, Fellow Azaris Melendez, Fellow,







## **Total number of attendees: 215**