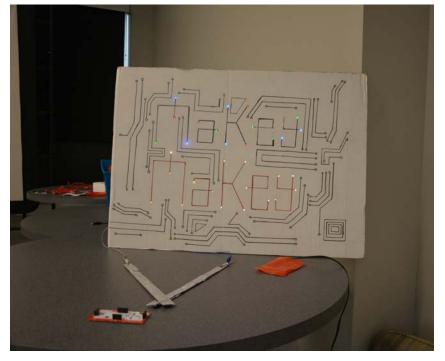

Carlos Mattei-Ramos, Director of the FabLab Andrea Aguilar, Rutgers CLC Maria Cruz, Parent Engagement Danielle Lopez, Parent Institute Lissel Vasilakis, Lower Elementary Spanish Teacher Beth Goodman, Lower Elementary Technology Teacher Kristen Perrine, Upper Elementary Science Teacher Nina Speart, Upper Elementary Art Teacher Brooke Bivona, STEM MS / STEAM HS History Teacher Steve Brownstein, STEAM HS Engineering Teacher Christopher McCrum, STEAM HS Computer Science Teacher Jonathan Delgado, STEAM HS Industrial Arts Teacher Dan Klehamer, STEAM HS Physics Teacher Stephanie Depew, STEAM HS English Teacher Eduardo Cruz, Fellow Karina Velez, Fellow Virginia Mateo, Fellow Azaris Melendez, Fellow,







## **Total number of attendees: 215**